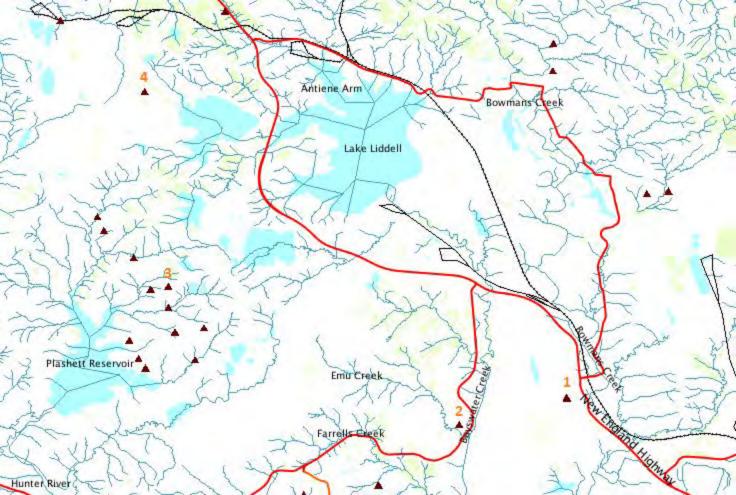

s | В          |
| Young       | Former battery recycler      | 45 Nasmyth Street        | Metal Industry  | No       | Completed   | С          |
| Young       | Former Mobil Service Station | 149 Lovell Street        | Service Station | Yes      | In Progress | E          |
| Young       | Former Shell Depot           | 166 Nasmyth Street       | Other Petroleum | yes      | In Progress | A          |
| Young       | Mobil Depot                  | 186 Nasmyth Street       | Other Petroleum | Yes      | Completed   | С          |
|             | Energy Australia Zetland     |                          |                 |          |             |            |
| Zetland     | Depot                        | 122 - 138 Joynton Avenue | Other Industry  | Yes      | In progress | В          |







| Site Location:                              | MACULATA PIT, FE08, RAVENSWORTH MINE                                                                                                                                                                                                                                                                                                                                                                                                                                |
|---------------------------------------------|-------------------------------------------------------------------------------------------------------------------------------------------------------------------------------------------------------------------------------------------------------