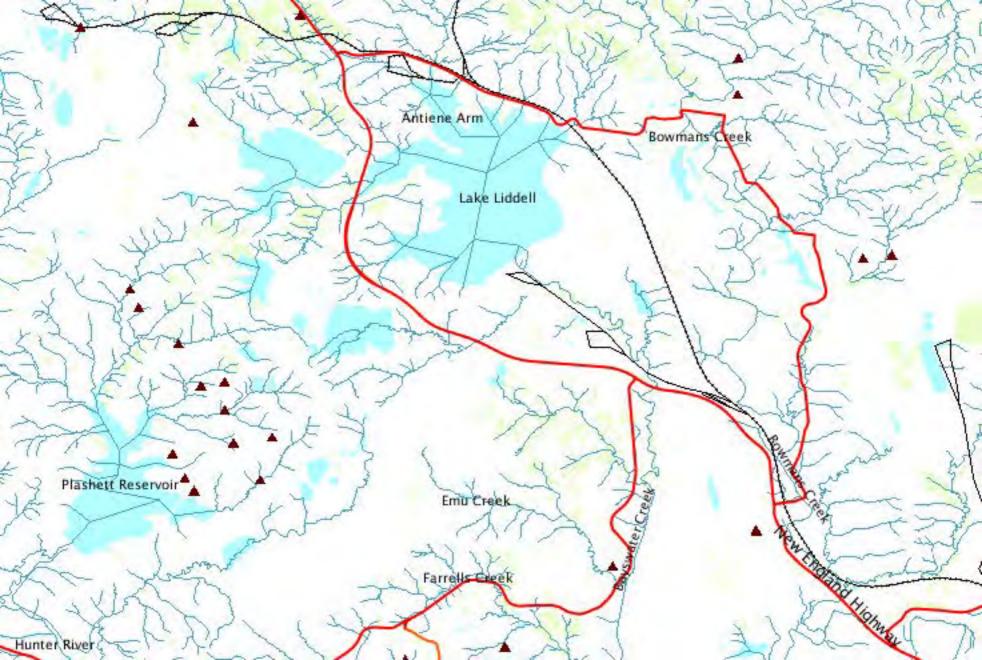

ess | В          |
| Young       | Former battery recycler      | 45 Nasmyth Street        | Metal Industry  | No       | Completed   | С          |
| Young       | Former Mobil Service Station | 149 Lovell Street        | Service Station | Yes      | In Progress | E          |
| Young       | Former Shell Depot           | 166 Nasmyth Street       | Other Petroleum | yes      | In Progress | A          |
| Young       | Mobil Depot                  | 186 Nasmyth Street       | Other Petroleum | Yes      | Completed   | С          |
|             | Energy Australia Zetland     |                          |                 |          |             |            |
| Zetland     | Depot                        | 122 - 138 Joynton Avenue | Other Industry  | Yes      | In progress | В          |







| Site Location:                              | MACULATA PIT, FE08, RAVENSWORTH MINE                                                                                                                                                                                                                                                                                                                                                                                                                                |
|---------------------------------------------|-----------------------------------------------------------------------------------------------------------------------------------------------------------------------------------------------------------------------------------------------------